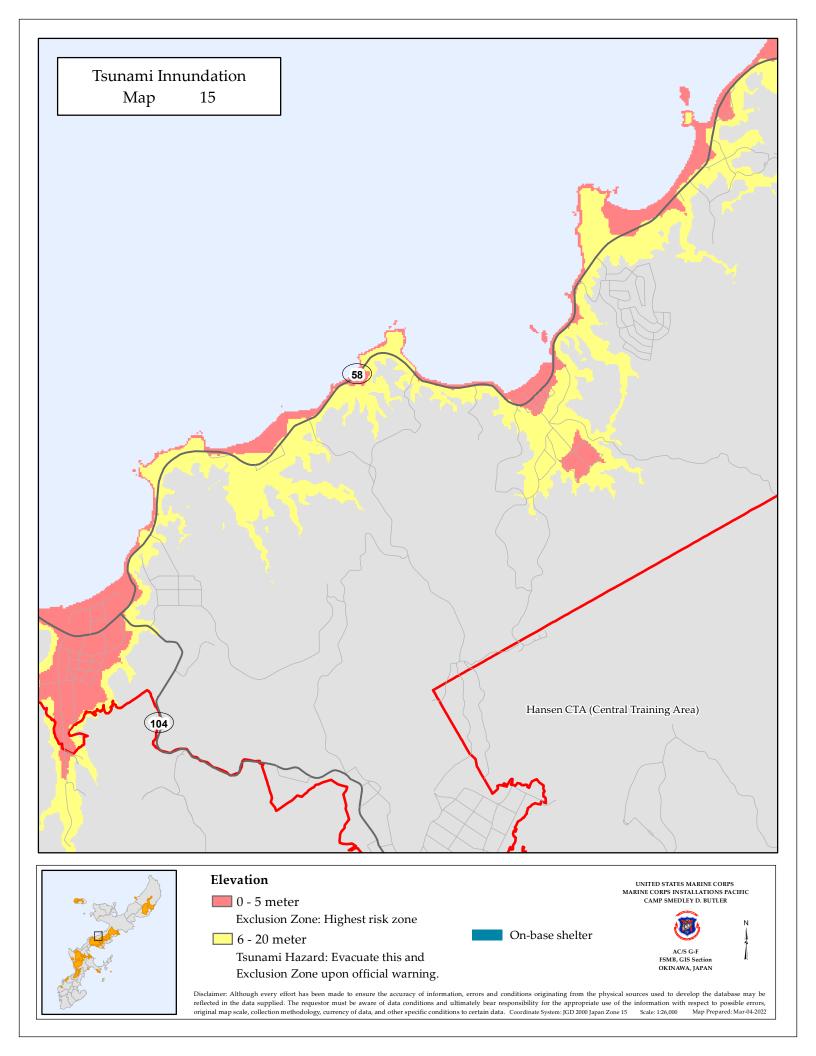

| Tsunami Innundation<br>Map 19                 |                                                                                  |                                                                                                                                                                                                                                                                    |
|-----------------------------------------------|----------------------------------------------------------------------------------|--------------------------------------------------------------------------------------------------------------------------------------------------------------------------------------------------------------------------------------------------------------------|
|                                               |                                                                                  |                                                                                                                                                                                                                                                                    |
|                                               |                                                                                  |                                                                                                                                                                                                                                                                    |
|                                               | 58                                                                               |                                                                                                                                                                                                                                                                    |
|                                               |                                                                                  |                                                                                                                                                                                                                                                                    |
|                                               |                                                                                  |                                                                                                                                                                                                                                                                    |
|                                               |                                                                                  |                                                                                                                                                                                                                                                                    |
|                                               |                                                                                  |                                                                                                                                                                                                                                                                    |
|                                               |                                                                                  |                                                                                                                                                                                                                                                                    |
| Elevatio                                      | n<br>9 meter                                                                     | UNITED STATES MARINE CORPS<br>MARINE CORPS INSTALLATIONS PACIFIC<br>CAMP SMEDLEY D. BUTLER                                                                                                                                                                         |
| Excl                                          | usion Zone: Highest risk zone                                                    | On-base shelter                                                                                                                                                                                                                                                    |
| Disclaimer: Although<br>reflected in the data | every effort has been made to ensure the accuracy of information, errors and cor | ditions originating from the physical sources used to develop the database may be<br>consibility for the appropriate use of the information with respect to possible errors,<br>Coordinate System: IGD 2000 Japan Zone 15 Scale: 126,000 Map Prepared: Mar-04-2022 |