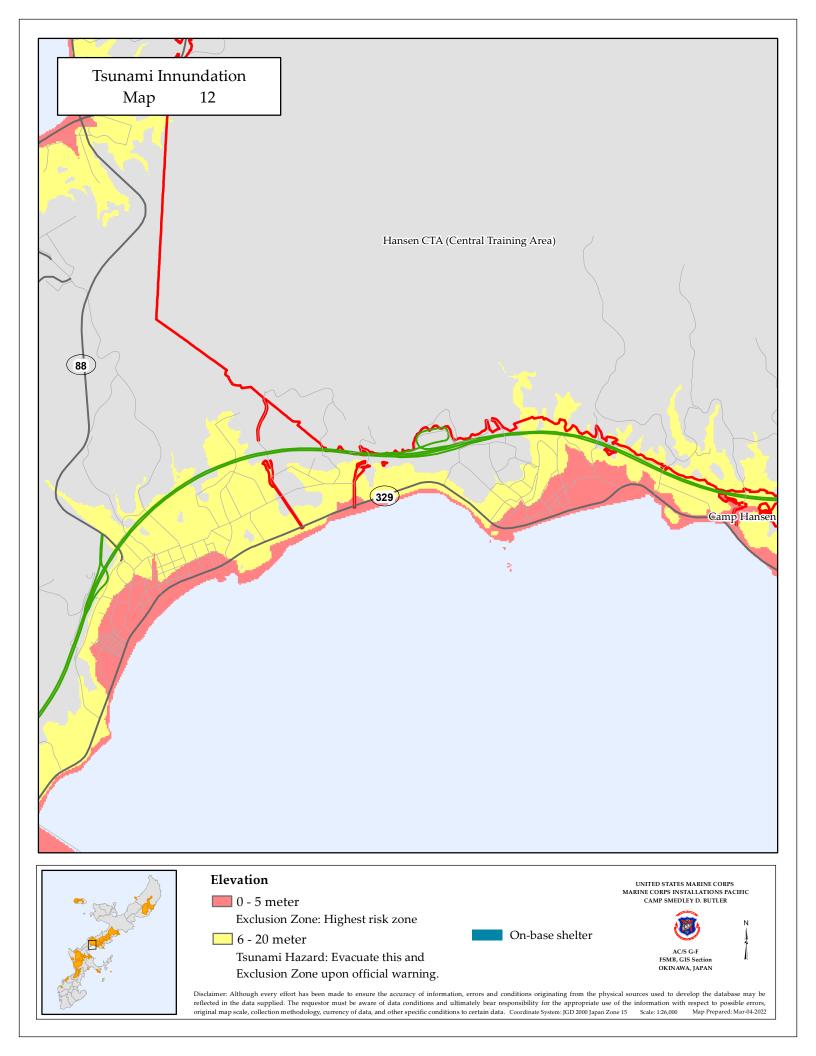

| Tsunami Innundation<br>Map 19                 |                                                                                  |                                                                                                                                                                                                                                                                    |
|-----------------------------------------------|----------------------------------------------------------------------------------|--------------------------------------------------------------------------------------------------------------------------------------------------------------------------------------------------------------------------------------------------------------------|
|                                               |                                                                                  |                                                                                                                                                                                                                                                                    |
|                                               |                                                                                  |                                                                                                                                                                                                                                                                    |
|                                               | 58                                                                               |                                                                                                                                                                                                                                                                    |
|                                               |                                                                                  |                                                                                                                                                                                                                                                                    |
|                                               |                                                                                  |                                                                                                                                                                                                                                                                    |
|                                               |                                                                                  |                                                                                                                                                                                                                                                                    |
|                                               |                                                                                  |                                                                                                                                                                                                                                                                    |
|                                               |                                                                                  |                                                                                                                                                                                                                                                                    |
| Elevatio                                      | n<br>9 meter                                                                     | UNITED STATES MARINE CORPS<br>MARINE CORPS INSTALLATIONS PACIFIC<br>CAMP SMEDLEY D. BUTLER                                                                                                                                                                         |
| Excl                                          | usion Zone: Highest risk zone                                                    | On-base shelter                                                                                                                                                                                                                                                    |
| Disclaimer: Although<br>reflected in the data | every effort has been made to ensure the accuracy of information, errors and cor | ditions originating from the physical sources used to develop the database may be<br>consibility for the appropriate use of the information with respect to possible errors,<br>Coordinate System: IGD 2000 Japan Zone 15 Scale: 126,000 Map Prepared: Mar-04-2022 |