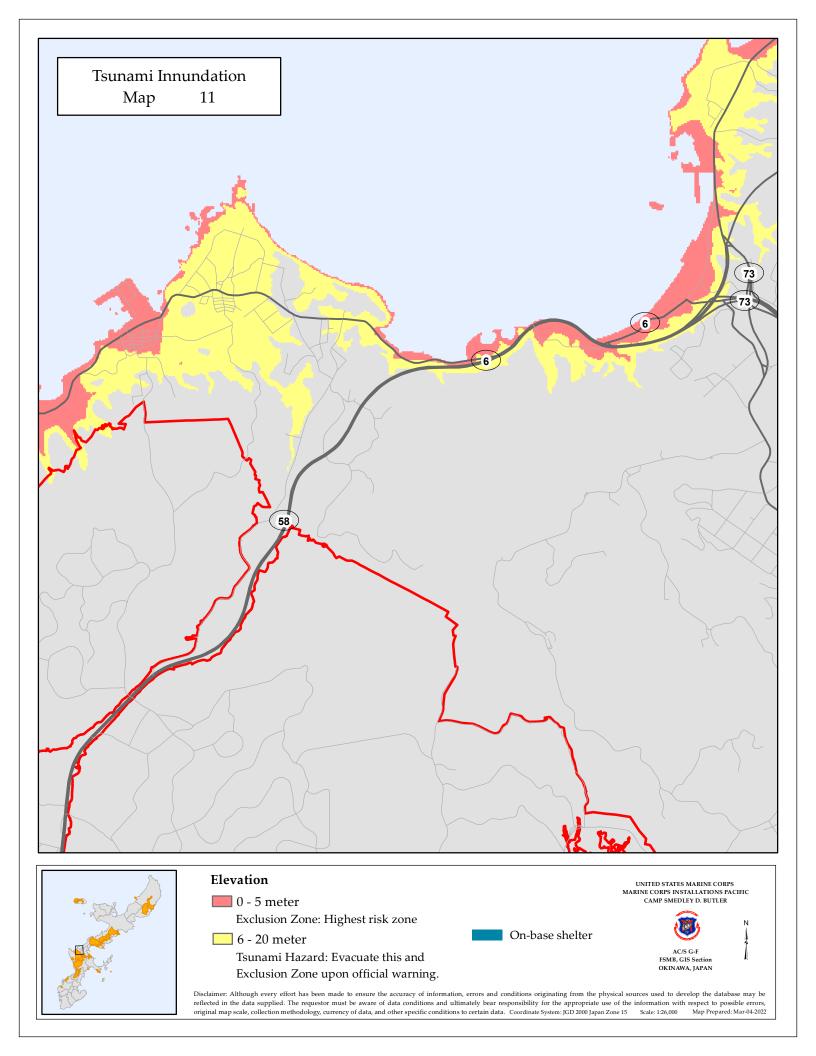

| Tsunami Innundation<br>Map 19                 |                                                                                  |                                                                                                                                                                                                                                                                    |
|-----------------------------------------------|----------------------------------------------------------------------------------|--------------------------------------------------------------------------------------------------------------------------------------------------------------------------------------------------------------------------------------------------------------------|
|                                               |                                                                                  |                                                                                                                                                                                                                                                                    |
|                                               |                                                                                  |                                                                                                                                                                                                                                                                    |
|                                               | 58                                                                               |                                                                                                                                                                                                                                                                    |
|                                               |                                                                                  |                                                                                                                                                                                                                                                                    |
|                                               |                                                                                  |                                                                                                                                                                                                                                                                    |
|                                               |                                                                                  |                                                                                                                                                                                                                                                                    |
|                                               |                                                                                  |                                                                                                                                                                                                                                                                    |
|                                               |                                                                                  |                                                                                                                                                                                                                                                                    |
| Elevatio                                      | n<br>9 meter                                                                     | UNITED STATES MARINE CORPS<br>MARINE CORPS INSTALLATIONS PACIFIC<br>CAMP SMEDLEY D. BUTLER                                                                                                                                                                         |
| Excl                                          | usion Zone: Highest risk zone                                                    | On-base shelter                                                                                                                                                                                                                                                    |
| Disclaimer: Although<br>reflected in the data | every effort has been made to ensure the accuracy of information, errors and cor | ditions originating from the physical sources used to develop the database may be<br>consibility for the appropriate use of the information with respect to possible errors,<br>Coordinate System: IGD 2000 Japan Zone 15 Scale: 126,000 Map Prepared: Mar-04-2022 |