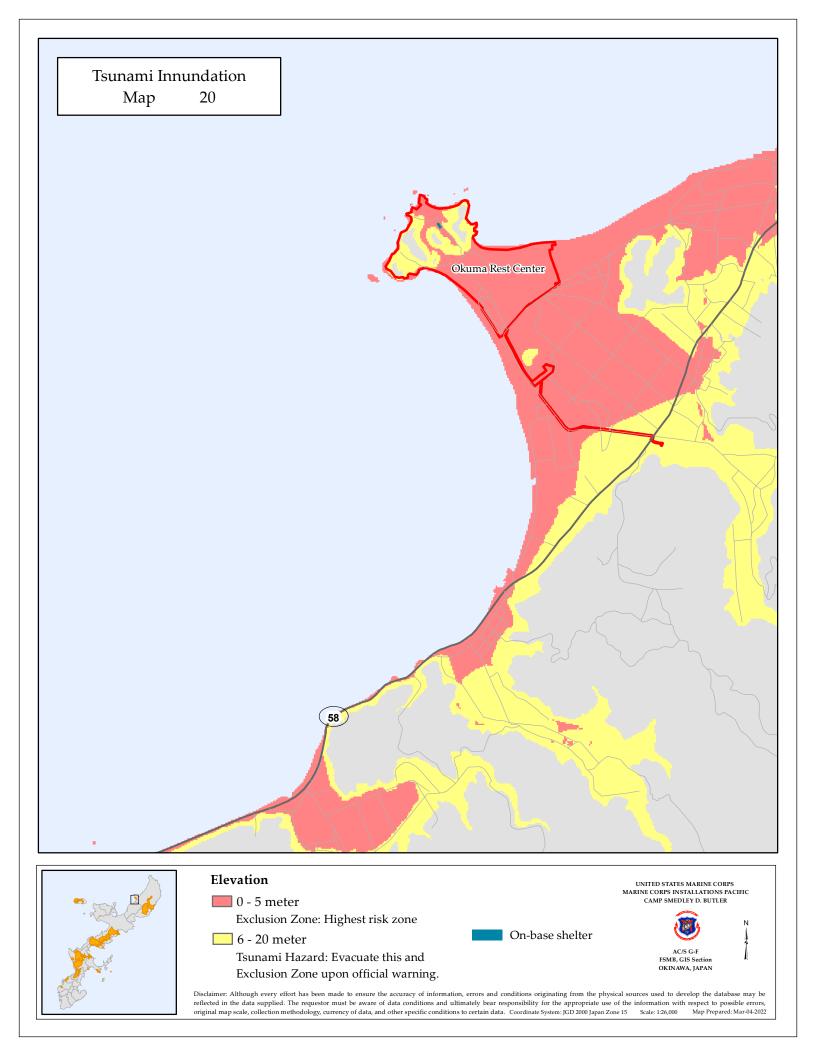

| Tsunami Innundation<br>Map 19                 |                                                                                  |                                                                                                                                                                                                                                                                    |
|-----------------------------------------------|----------------------------------------------------------------------------------|--------------------------------------------------------------------------------------------------------------------------------------------------------------------------------------------------------------------------------------------------------------------|
|                                               |                                                                                  |                                                                                                                                                                                                                                                                    |
|                                               |                                                                                  |                                                                                                                                                                                                                                                                    |
|                                               | 58                                                                               |                                                                                                                                                                                                                                                                    |
|                                               |                                                                                  |                                                                                                                                                                                                                                                                    |
|                                               |                                                                                  |                                                                                                                                                                                                                                                                    |
|                                               |                                                                                  |                                                                                                                                                                                                                                                                    |
|                                               |                                                                                  |                                                                                                                                                                                                                                                                    |
|                                               |                                                                                  |                                                                                                                                                                                                                                                                    |
| Elevatio                                      | n<br>9 meter                                                                     | UNITED STATES MARINE CORPS<br>MARINE CORPS INSTALLATIONS PACIFIC<br>CAMP SMEDLEY D. BUTLER                                                                                                                                                                         |
| Excl                                          | usion Zone: Highest risk zone                                                    | On-base shelter                                                                                                                                                                                                                                                    |
| Disclaimer: Although<br>reflected in the data | every effort has been made to ensure the accuracy of information, errors and cor | ditions originating from the physical sources used to develop the database may be<br>consibility for the appropriate use of the information with respect to possible errors,<br>Coordinate System: IGD 2000 Japan Zone 15 Scale: 126,000 Map Prepared: Mar-04-2022 |