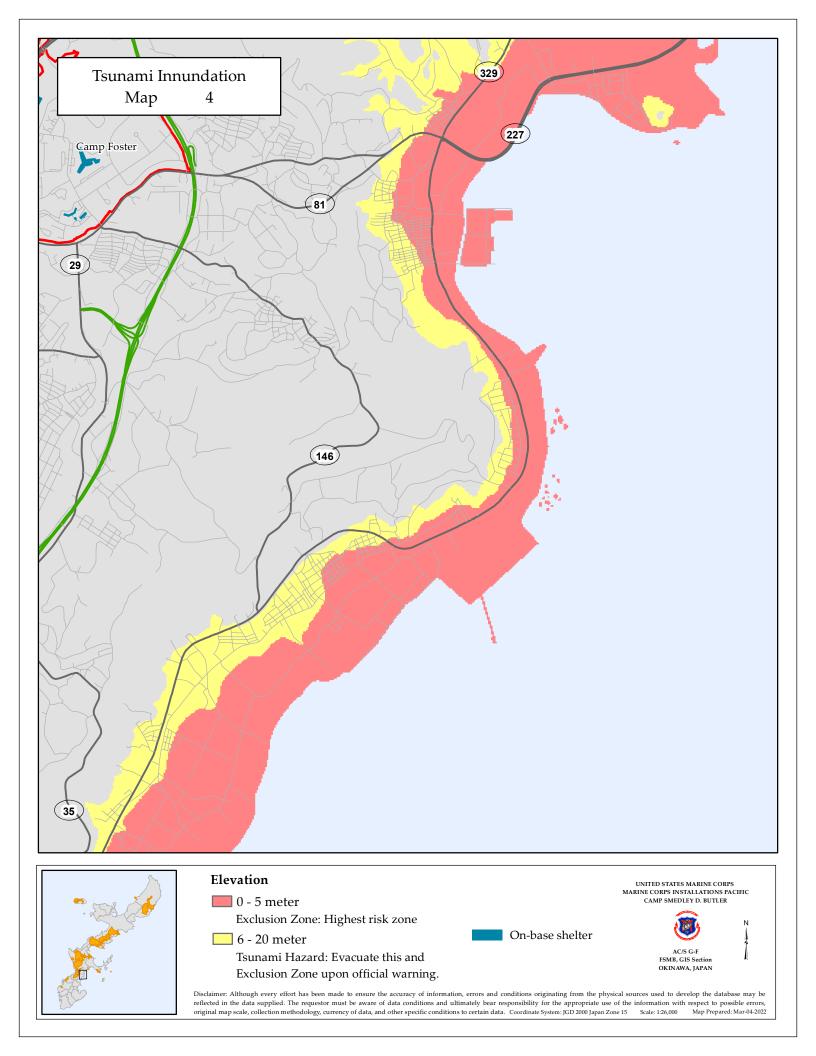

| Tsunami Innundation<br>Map 19                 |                                                                                  |                                                                                                                                                                                                                                                                    |
|-----------------------------------------------|----------------------------------------------------------------------------------|--------------------------------------------------------------------------------------------------------------------------------------------------------------------------------------------------------------------------------------------------------------------|
|                                               |                                                                                  |                                                                                                                                                                                                                                                                    |
|                                               |                                                                                  |                                                                                                                                                                                                                                                                    |
|                                               | 58                                                                               |                                                                                                                                                                                                                                                                    |
|                                               |                                                                                  |                                                                                                                                                                                                                                                                    |
|                                               |                                                                                  |                                                                                                                                                                                                                                                                    |
|                                               |                                                                                  |                                                                                                                                                                                                                                                                    |
|                                               |                                                                                  |                                                                                                                                                                                                                                                                    |
|                                               |                                                                                  |                                                                                                                                                                                                                                                                    |
| Elevatio                                      | n<br>9 meter                                                                     | UNITED STATES MARINE CORPS<br>MARINE CORPS INSTALLATIONS PACIFIC<br>CAMP SMEDLEY D. BUTLER                                                                                                                                                                         |
| Excl                                          | usion Zone: Highest risk zone                                                    | On-base shelter                                                                                                                                                                                                                                                    |
| Disclaimer: Although<br>reflected in the data | every effort has been made to ensure the accuracy of information, errors and cor | ditions originating from the physical sources used to develop the database may be<br>consibility for the appropriate use of the information with respect to possible errors,<br>Coordinate System: IGD 2000 Japan Zone 15 Scale: 126,000 Map Prepared: Mar-04-2022 |