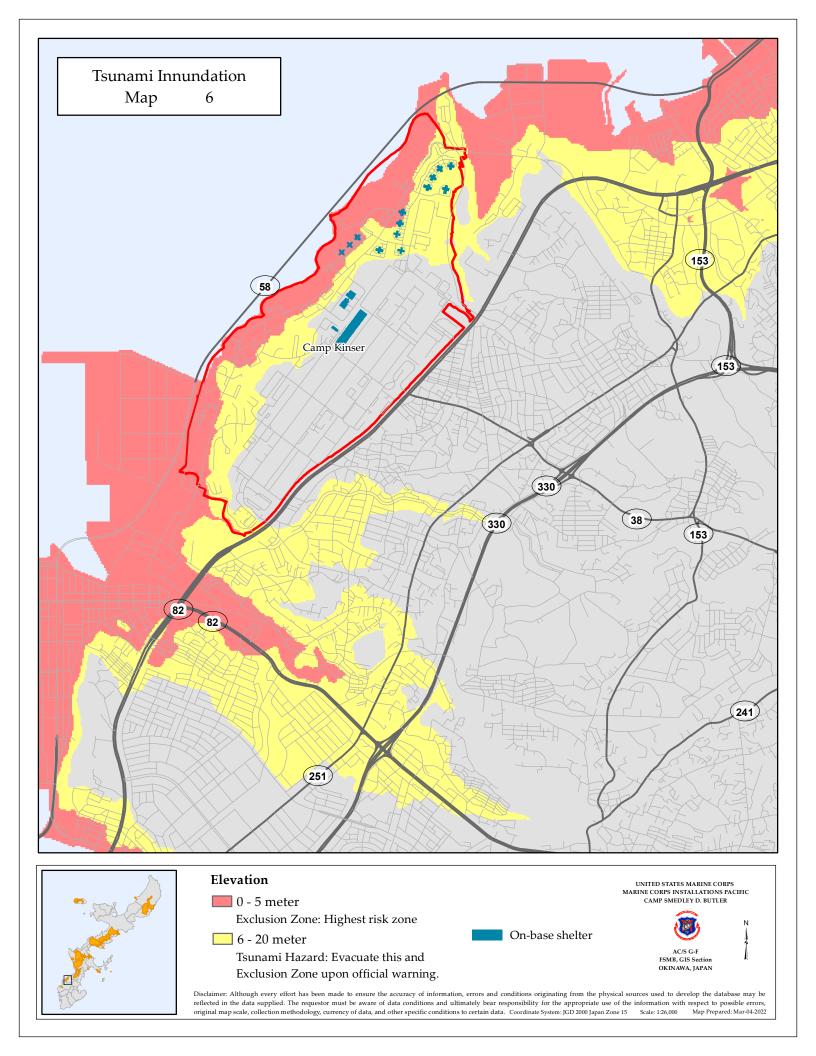

| Tsunami Innundation<br>Map 19                 |                                                                                  |                                                                                                                                                                                                                                                                    |
|-----------------------------------------------|----------------------------------------------------------------------------------|--------------------------------------------------------------------------------------------------------------------------------------------------------------------------------------------------------------------------------------------------------------------|
|                                               |                                                                                  |                                                                                                                                                                                                                                                                    |
|                                               |                                                                                  |                                                                                                                                                                                                                                                                    |
|                                               | 58                                                                               |                                                                                                                                                                                                                                                                    |
|                                               |                                                                                  |                                                                                                                                                                                                                                                                    |
|                                               |                                                                                  |                                                                                                                                                                                                                                                                    |
|                                               |                                                                                  |                                                                                                                                                                                                                                                                    |
|                                               |                                                                                  |                                                                                                                                                                                                                                                                    |
|                                               |                                                                                  |                                                                                                                                                                                                                                                                    |
| Elevatio                                      | n<br>9 meter                                                                     | UNITED STATES MARINE CORPS<br>MARINE CORPS INSTALLATIONS PACIFIC<br>CAMP SMEDLEY D. BUTLER                                                                                                                                                                         |
| Excl                                          | usion Zone: Highest risk zone                                                    | On-base shelter                                                                                                                                                                                                                                                    |
| Disclaimer: Although<br>reflected in the data | every effort has been made to ensure the accuracy of information, errors and cor | ditions originating from the physical sources used to develop the database may be<br>consibility for the appropriate use of the information with respect to possible errors,<br>Coordinate System: IGD 2000 Japan Zone 15 Scale: 126,000 Map Prepared: Mar-04-2022 |