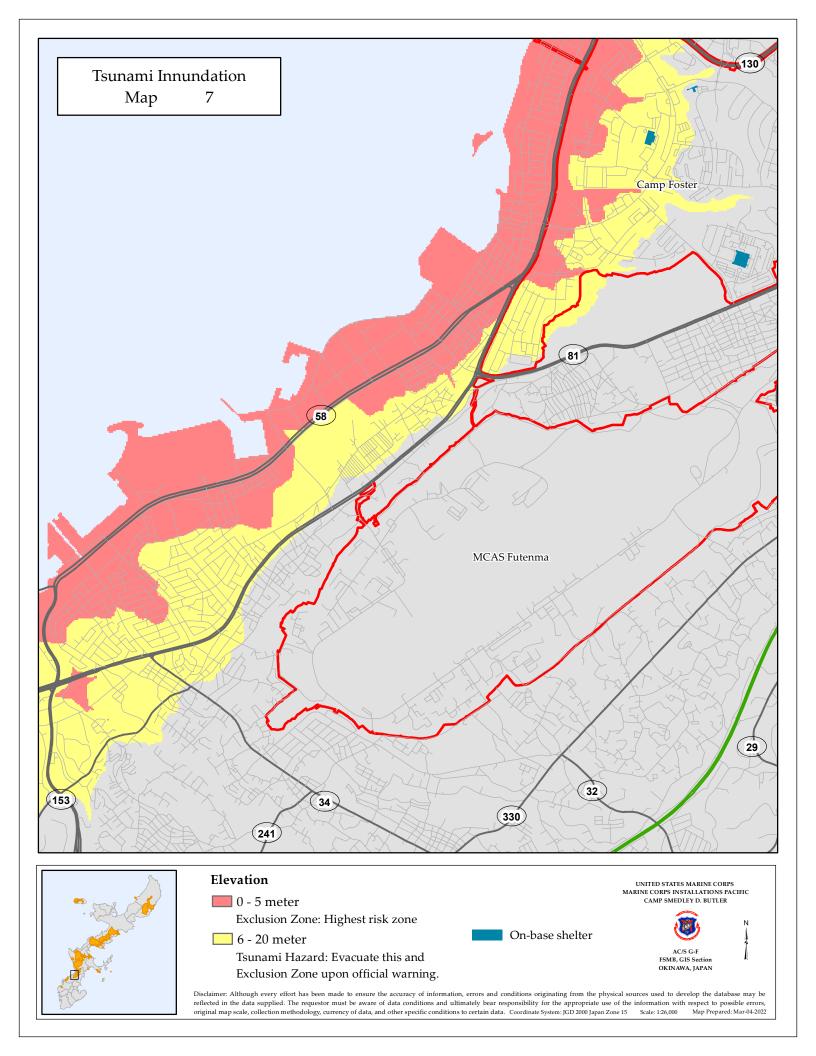

| Tsunami Innundation<br>Map 19                 |                                                                                  |                                                                                                                                                                                                                                                                    |
|-----------------------------------------------|----------------------------------------------------------------------------------|--------------------------------------------------------------------------------------------------------------------------------------------------------------------------------------------------------------------------------------------------------------------|
|                                               |                                                                                  |                                                                                                                                                                                                                                                                    |
|                                               |                                                                                  |                                                                                                                                                                                                                                                                    |
|                                               | 58                                                                               |                                                                                                                                                                                                                                                                    |
|                                               |                                                                                  |                                                                                                                                                                                                                                                                    |
|                                               |                                                                                  |                                                                                                                                                                                                                                                                    |
|                                               |                                                                                  |                                                                                                                                                                                                                                                                    |
|                                               |                                                                                  |                                                                                                                                                                                                                                                                    |
|                                               |                                                                                  |                                                                                                                                                                                                                                                                    |
| Elevatio                                      | n<br>9 meter                                                                     | UNITED STATES MARINE CORPS<br>MARINE CORPS INSTALLATIONS PACIFIC<br>CAMP SMEDLEY D. BUTLER                                                                                                                                                                         |
| Excl                                          | usion Zone: Highest risk zone                                                    | On-base shelter                                                                                                                                                                                                                                                    |
| Disclaimer: Although<br>reflected in the data | every effort has been made to ensure the accuracy of information, errors and cor | ditions originating from the physical sources used to develop the database may be<br>consibility for the appropriate use of the information with respect to possible errors,<br>Coordinate System: IGD 2000 Japan Zone 15 Scale: 126,000 Map Prepared: Mar-04-2022 |