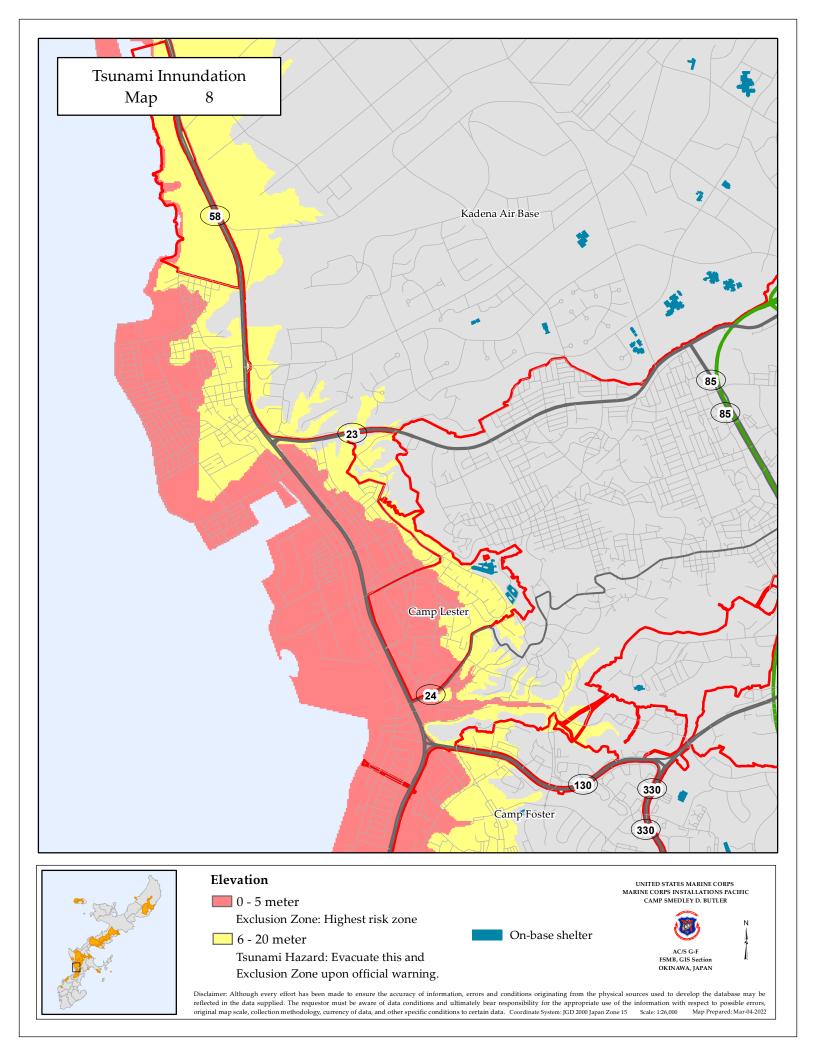

| Tsunami Innundation<br>Map 19                 |                                                                                  |                                                                                                                                                                                                                                                                    |
|-----------------------------------------------|----------------------------------------------------------------------------------|--------------------------------------------------------------------------------------------------------------------------------------------------------------------------------------------------------------------------------------------------------------------|
|                                               |                                                                                  |                                                                                                                                                                                                                                                                    |
|                                               |                                                                                  |                                                                                                                                                                                                                                                                    |
|                                               | 58                                                                               |                                                                                                                                                                                                                                                                    |
|                                               |                                                                                  |                                                                                                                                                                                                                                                                    |
|                                               |                                                                                  |                                                                                                                                                                                                                                                                    |
|                                               |                                                                                  |                                                                                                                                                                                                                                                                    |
|                                               |                                                                                  |                                                                                                                                                                                                                                                                    |
|                                               |                                                                                  |                                                                                                                                                                                                                                                                    |
| Elevatio                                      | n<br>9 meter                                                                     | UNITED STATES MARINE CORPS<br>MARINE CORPS INSTALLATIONS PACIFIC<br>CAMP SMEDLEY D. BUTLER                                                                                                                                                                         |
| Excl                                          | usion Zone: Highest risk zone                                                    | On-base shelter                                                                                                                                                                                                                                                    |
| Disclaimer: Although<br>reflected in the data | every effort has been made to ensure the accuracy of information, errors and cor | ditions originating from the physical sources used to develop the database may be<br>consibility for the appropriate use of the information with respect to possible errors,<br>Coordinate System: IGD 2000 Japan Zone 15 Scale: 126,000 Map Prepared: Mar-04-2022 |