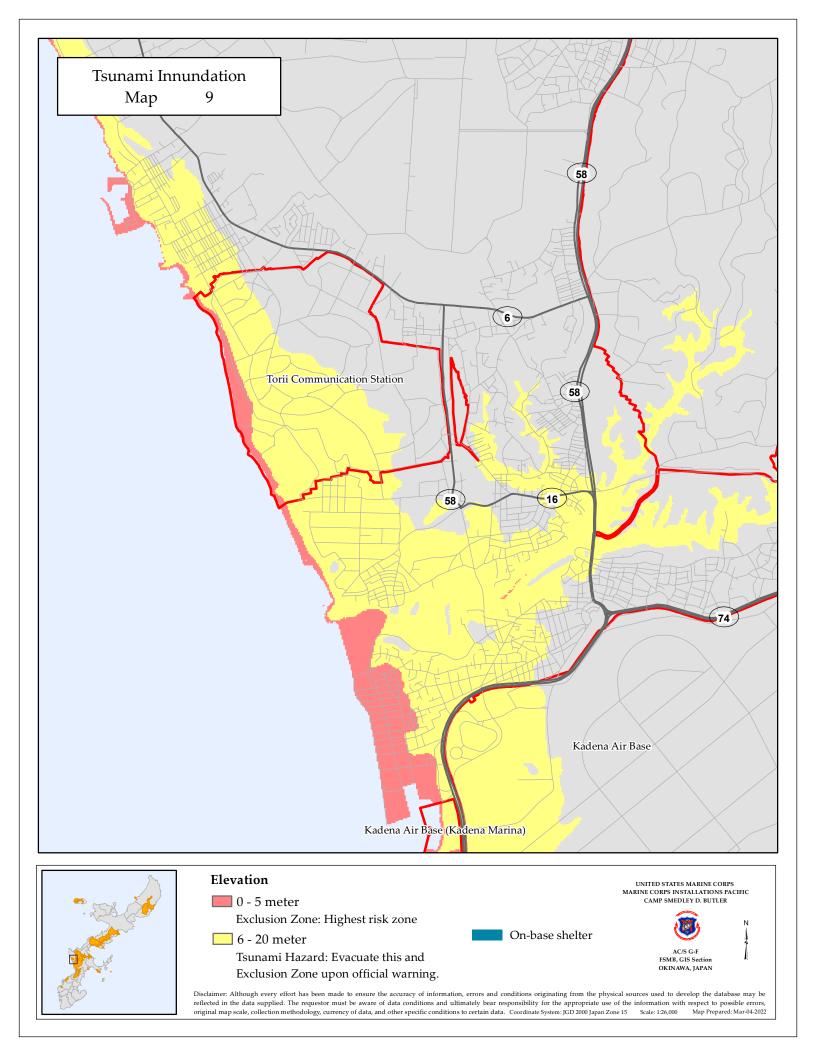

| Tsunami Innundation<br>Map 19                 |                                                                                  |                                                                                                                                                                                                                                                                    |
|-----------------------------------------------|----------------------------------------------------------------------------------|--------------------------------------------------------------------------------------------------------------------------------------------------------------------------------------------------------------------------------------------------------------------|
|                                               |                                                                                  |                                                                                                                                                                                                                                                                    |
|                                               |                                                                                  |                                                                                                                                                                                                                                                                    |
|                                               | 58                                                                               |                                                                                                                                                                                                                                                                    |
|                                               |                                                                                  |                                                                                                                                                                                                                                                                    |
|                                               |                                                                                  |                                                                                                                                                                                                                                                                    |
|                                               |                                                                                  |                                                                                                                                                                                                                                                                    |
|                                               |                                                                                  |                                                                                                                                                                                                                                                                    |
|                                               |                                                                                  |                                                                                                                                                                                                                                                                    |
| Elevatio                                      | n<br>9 meter                                                                     | UNITED STATES MARINE CORPS<br>MARINE CORPS INSTALLATIONS PACIFIC<br>CAMP SMEDLEY D. BUTLER                                                                                                                                                                         |
| Excl                                          | usion Zone: Highest risk zone                                                    | On-base shelter                                                                                                                                                                                                                                                    |
| Disclaimer: Although<br>reflected in the data | every effort has been made to ensure the accuracy of information, errors and cor | ditions originating from the physical sources used to develop the database may be<br>consibility for the appropriate use of the information with respect to possible errors,<br>Coordinate System: IGD 2000 Japan Zone 15 Scale: 126,000 Map Prepared: Mar-04-2022 |