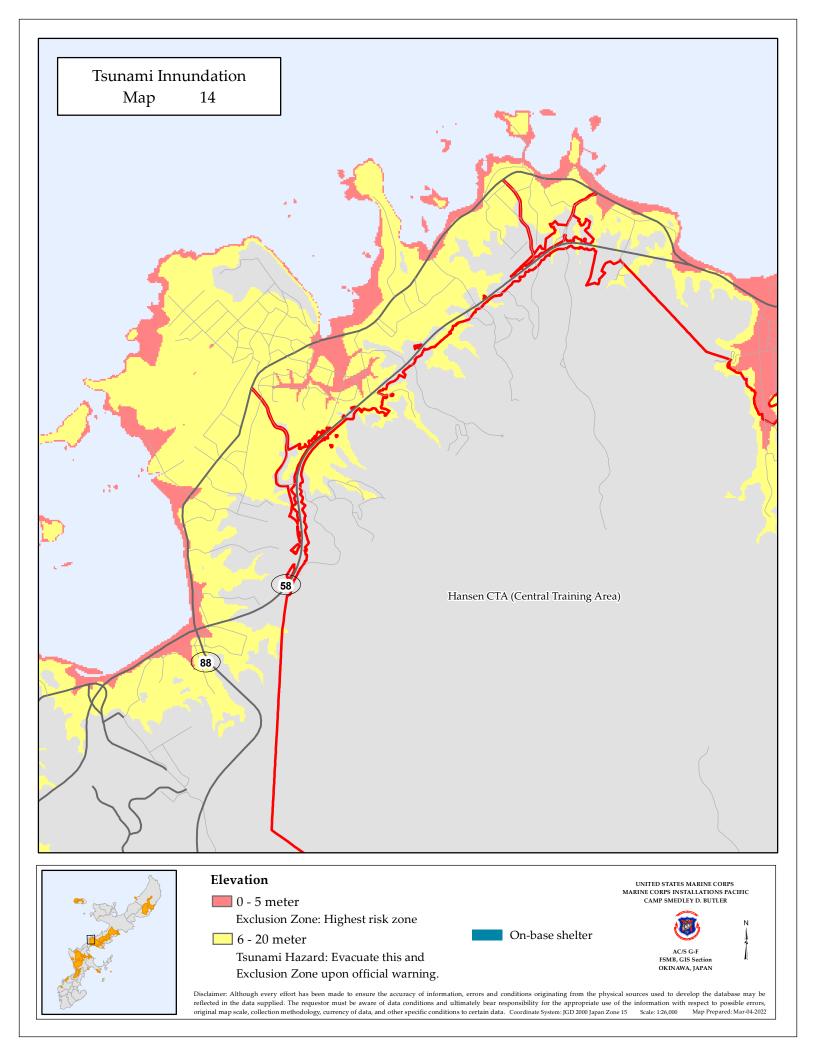

| Tsunami Innundation<br>Map 19                 |                                                                                  |                                                                                                                                                                                                                                                                    |
|-----------------------------------------------|----------------------------------------------------------------------------------|--------------------------------------------------------------------------------------------------------------------------------------------------------------------------------------------------------------------------------------------------------------------|
|                                               |                                                                                  |                                                                                                                                                                                                                                                                    |
|                                               |                                                                                  |                                                                                                                                                                                                                                                                    |
|                                               | 58                                                                               |                                                                                                                                                                                                                                                                    |
|                                               |                                                                                  |                                                                                                                                                                                                                                                                    |
|                                               |                                                                                  |                                                                                                                                                                                                                                                                    |
|                                               |                                                                                  |                                                                                                                                                                                                                                                                    |
|                                               |                                                                                  |                                                                                                                                                                                                                                                                    |
|                                               |                                                                                  |                                                                                                                                                                                                                                                                    |
| Elevatio                                      | n<br>9 meter                                                                     | UNITED STATES MARINE CORPS<br>MARINE CORPS INSTALLATIONS PACIFIC<br>CAMP SMEDLEY D. BUTLER                                                                                                                                                                         |
| Excl                                          | usion Zone: Highest risk zone                                                    | On-base shelter                                                                                                                                                                                                                                                    |
| Disclaimer: Although<br>reflected in the data | every effort has been made to ensure the accuracy of information, errors and cor | ditions originating from the physical sources used to develop the database may be<br>consibility for the appropriate use of the information with respect to possible errors,<br>Coordinate System: IGD 2000 Japan Zone 15 Scale: 126,000 Map Prepared: Mar-04-2022 |