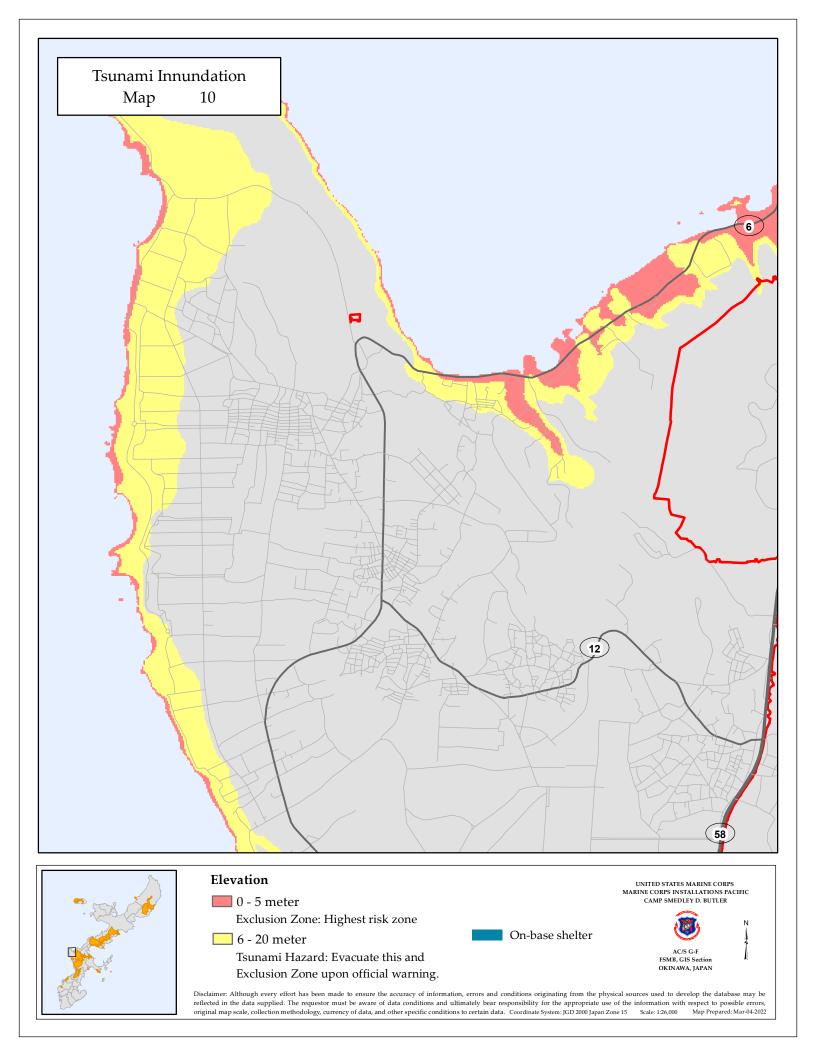

| Tsunami Innundation<br>Map 19                 |                                                                                  |                                                                                                                                                                                                                                                                    |
|-----------------------------------------------|----------------------------------------------------------------------------------|--------------------------------------------------------------------------------------------------------------------------------------------------------------------------------------------------------------------------------------------------------------------|
|                                               |                                                                                  |                                                                                                                                                                                                                                                                    |
|                                               |                                                                                  |                                                                                                                                                                                                                                                                    |
|                                               | 58                                                                               |                                                                                                                                                                                                                                                                    |
|                                               |                                                                                  |                                                                                                                                                                                                                                                                    |
|                                               |                                                                                  |                                                                                                                                                                                                                                                                    |
|                                               |                                                                                  |                                                                                                                                                                                                                                                                    |
|                                               |                                                                                  |                                                                                                                                                                                                                                                                    |
|                                               |                                                                                  |                                                                                                                                                                                                                                                                    |
| Elevatio                                      | n<br>9 meter                                                                     | UNITED STATES MARINE CORPS<br>MARINE CORPS INSTALLATIONS PACIFIC<br>CAMP SMEDLEY D. BUTLER                                                                                                                                                                         |
| Excl                                          | usion Zone: Highest risk zone                                                    | On-base shelter                                                                                                                                                                                                                                                    |
| Disclaimer: Although<br>reflected in the data | every effort has been made to ensure the accuracy of information, errors and cor | ditions originating from the physical sources used to develop the database may be<br>consibility for the appropriate use of the information with respect to possible errors,<br>Coordinate System: IGD 2000 Japan Zone 15 Scale: 126,000 Map Prepared: Mar-04-2022 |