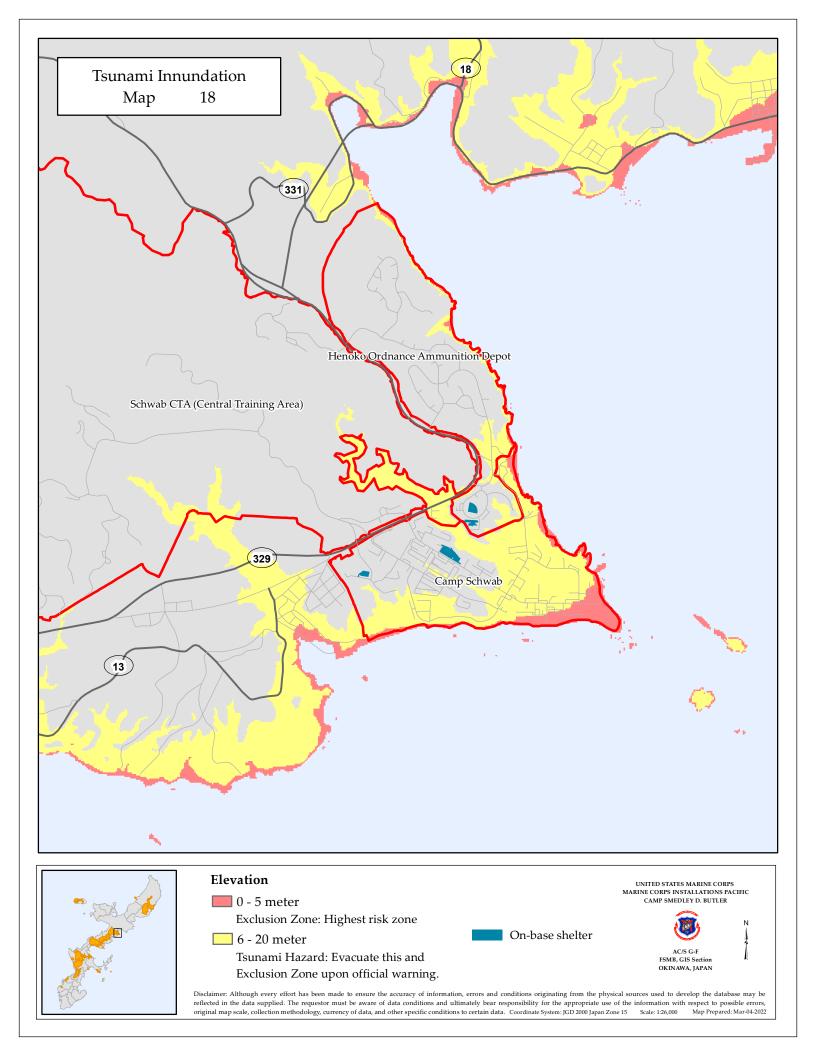

| Tsunami Innundation<br>Map 19                 |                                                                                  |                                                                                                                                                                                                                                                                    |
|-----------------------------------------------|----------------------------------------------------------------------------------|--------------------------------------------------------------------------------------------------------------------------------------------------------------------------------------------------------------------------------------------------------------------|
|                                               |                                                                                  |                                                                                                                                                                                                                                                                    |
|                                               |                                                                                  |                                                                                                                                                                                                                                                                    |
|                                               | 58                                                                               |                                                                                                                                                                                                                                                                    |
|                                               |                                                                                  |                                                                                                                                                                                                                                                                    |
|                                               |                                                                                  |                                                                                                                                                                                                                                                                    |
|                                               |                                                                                  |                                                                                                                                                                                                                                                                    |
|                                               |                                                                                  |                                                                                                                                                                                                                                                                    |
|                                               |                                                                                  |                                                                                                                                                                                                                                                                    |
| Elevatio                                      | n<br>9 meter                                                                     | UNITED STATES MARINE CORPS<br>MARINE CORPS INSTALLATIONS PACIFIC<br>CAMP SMEDLEY D. BUTLER                                                                                                                                                                         |
| Excl                                          | usion Zone: Highest risk zone                                                    | On-base shelter                                                                                                                                                                                                                                                    |
| Disclaimer: Although<br>reflected in the data | every effort has been made to ensure the accuracy of information, errors and cor | ditions originating from the physical sources used to develop the database may be<br>consibility for the appropriate use of the information with respect to possible errors,<br>Coordinate System: IGD 2000 Japan Zone 15 Scale: 126,000 Map Prepared: Mar-04-2022 |