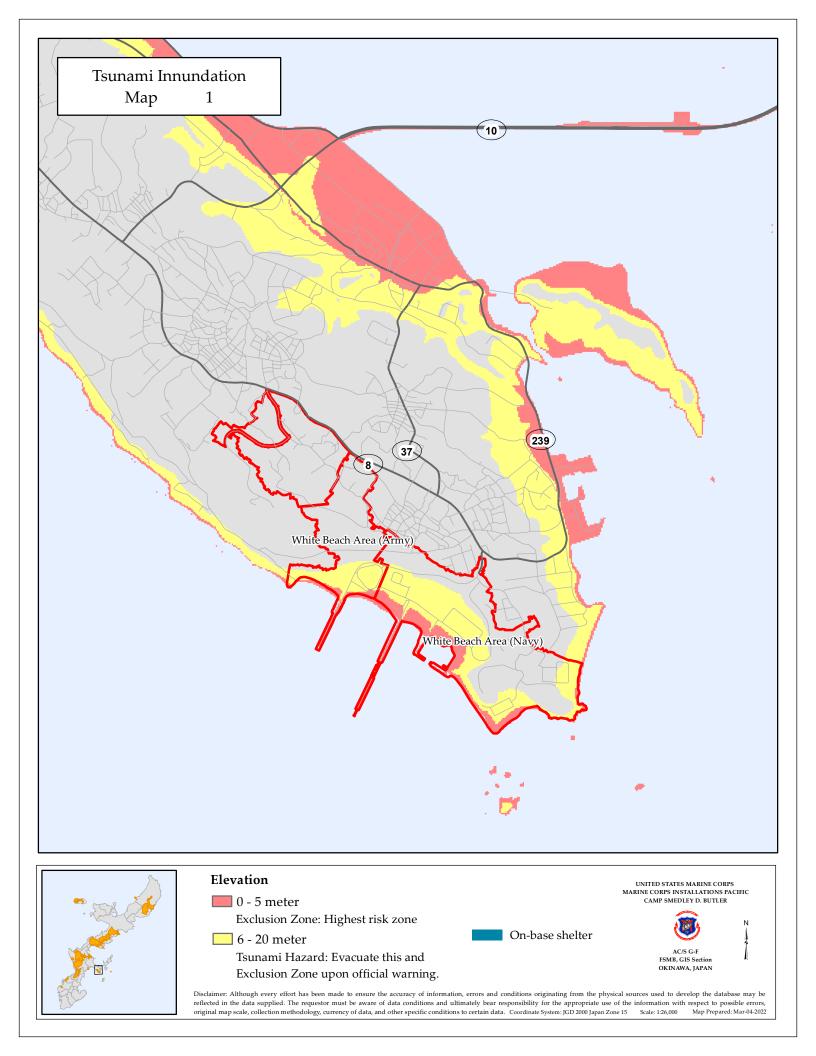

| Tsunami Innundation<br>Map 19                 |                                                                                  |                                                                                                                                                                                                                                                                    |
|-----------------------------------------------|----------------------------------------------------------------------------------|--------------------------------------------------------------------------------------------------------------------------------------------------------------------------------------------------------------------------------------------------------------------|
|                                               |                                                                                  |                                                                                                                                                                                                                                                                    |
|                                               |                                                                                  |                                                                                                                                                                                                                                                                    |
|                                               | 58                                                                               |                                                                                                                                                                                                                                                                    |
|                                               |                                                                                  |                                                                                                                                                                                                                                                                    |
|                                               |                                                                                  |                                                                                                                                                                                                                                                                    |
|                                               |                                                                                  |                                                                                                                                                                                                                                                                    |
|                                               |                                                                                  |                                                                                                                                                                                                                                                                    |
|                                               |                                                                                  |                                                                                                                                                                                                                                                                    |
| Elevatio                                      | n<br>9 meter                                                                     | UNITED STATES MARINE CORPS<br>MARINE CORPS INSTALLATIONS PACIFIC<br>CAMP SMEDLEY D. BUTLER                                                                                                                                                                         |
| Excl                                          | usion Zone: Highest risk zone                                                    | On-base shelter                                                                                                                                                                                                                                                    |
| Disclaimer: Although<br>reflected in the data | every effort has been made to ensure the accuracy of information, errors and cor | ditions originating from the physical sources used to develop the database may be<br>consibility for the appropriate use of the information with respect to possible errors,<br>Coordinate System: IGD 2000 Japan Zone 15 Scale: 126,000 Map Prepared: Mar-04-2022 |