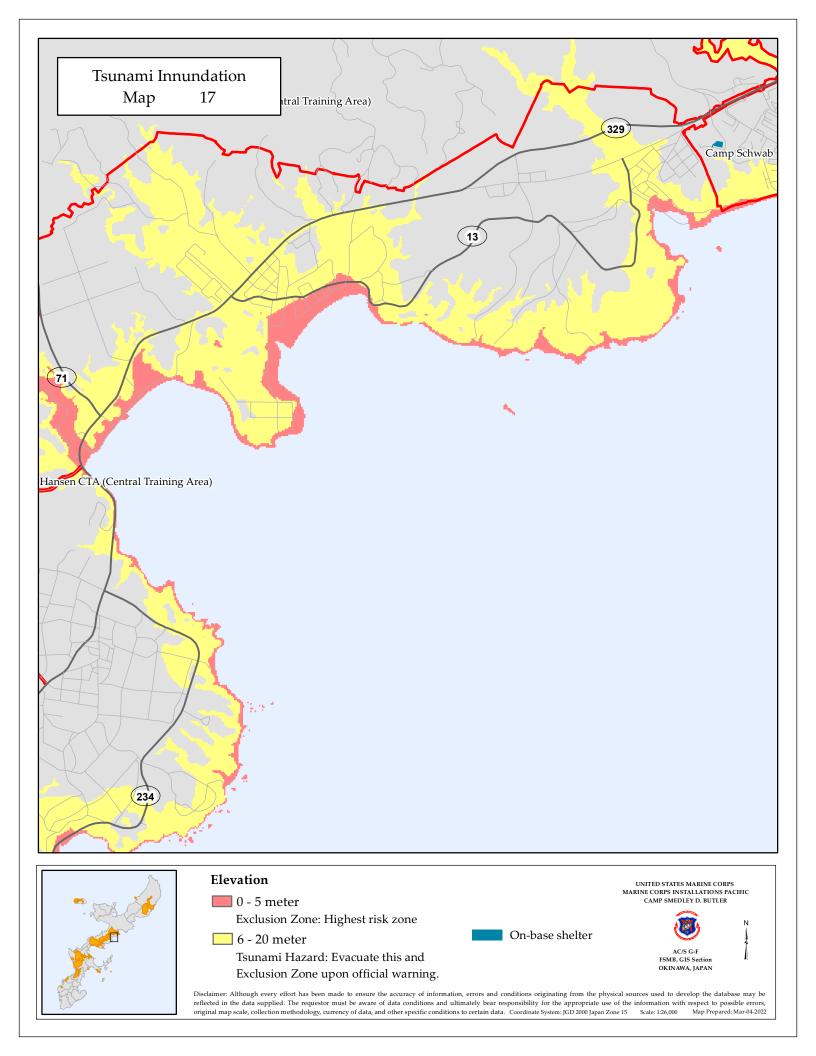

| Tsunami Innundation<br>Map 19                 |                                                                                  |                                                                                                                                                                                                                                                                    |
|-----------------------------------------------|----------------------------------------------------------------------------------|--------------------------------------------------------------------------------------------------------------------------------------------------------------------------------------------------------------------------------------------------------------------|
|                                               |                                                                                  |                                                                                                                                                                                                                                                                    |
|                                               |                                                                                  |                                                                                                                                                                                                                                                                    |
|                                               | 58                                                                               |                                                                                                                                                                                                                                                                    |
|                                               |                                                                                  |                                                                                                                                                                                                                                                                    |
|                                               |                                                                                  |                                                                                                                                                                                                                                                                    |
|                                               |                                                                                  |                                                                                                                                                                                                                                                                    |
|                                               |                                                                                  |                                                                                                                                                                                                                                                                    |
|                                               |                                                                                  |                                                                                                                                                                                                                                                                    |
| Elevatio                                      | n<br>9 meter                                                                     | UNITED STATES MARINE CORPS<br>MARINE CORPS INSTALLATIONS PACIFIC<br>CAMP SMEDLEY D. BUTLER                                                                                                                                                                         |
| Excl                                          | usion Zone: Highest risk zone                                                    | On-base shelter                                                                                                                                                                                                                                                    |
| Disclaimer: Although<br>reflected in the data | every effort has been made to ensure the accuracy of information, errors and cor | ditions originating from the physical sources used to develop the database may be<br>consibility for the appropriate use of the information with respect to possible errors,<br>Coordinate System: IGD 2000 Japan Zone 15 Scale: 126,000 Map Prepared: Mar-04-2022 |