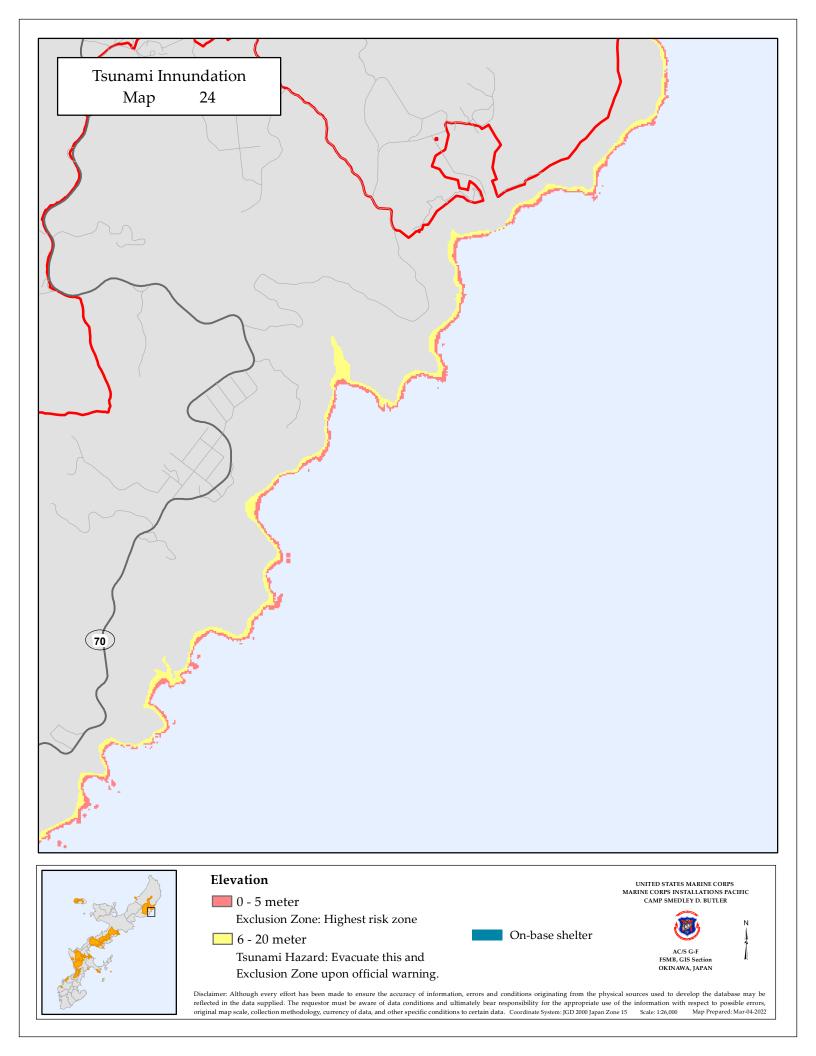

| Tsunami Innundation<br>Map 19                 |                                                                                  |                                                                                                                                                                                                                                                                    |
|-----------------------------------------------|----------------------------------------------------------------------------------|--------------------------------------------------------------------------------------------------------------------------------------------------------------------------------------------------------------------------------------------------------------------|
|                                               |                                                                                  |                                                                                                                                                                                                                                                                    |
|                                               |                                                                                  |                                                                                                                                                                                                                                                                    |
|                                               | 58                                                                               |                                                                                                                                                                                                                                                                    |
|                                               |                                                                                  |                                                                                                                                                                                                                                                                    |
|                                               |                                                                                  |                                                                                                                                                                                                                                                                    |
|                                               |                                                                                  |                                                                                                                                                                                                                                                                    |
|                                               |                                                                                  |                                                                                                                                                                                                                                                                    |
|                                               |                                                                                  |                                                                                                                                                                                                                                                                    |
| Elevatio                                      | n<br>9 meter                                                                     | UNITED STATES MARINE CORPS<br>MARINE CORPS INSTALLATIONS PACIFIC<br>CAMP SMEDLEY D. BUTLER                                                                                                                                                                         |
| Excl                                          | usion Zone: Highest risk zone                                                    | On-base shelter                                                                                                                                                                                                                                                    |
| Disclaimer: Although<br>reflected in the data | every effort has been made to ensure the accuracy of information, errors and cor | ditions originating from the physical sources used to develop the database may be<br>consibility for the appropriate use of the information with respect to possible errors,<br>Coordinate System: IGD 2000 Japan Zone 15 Scale: 126,000 Map Prepared: Mar-04-2022 |