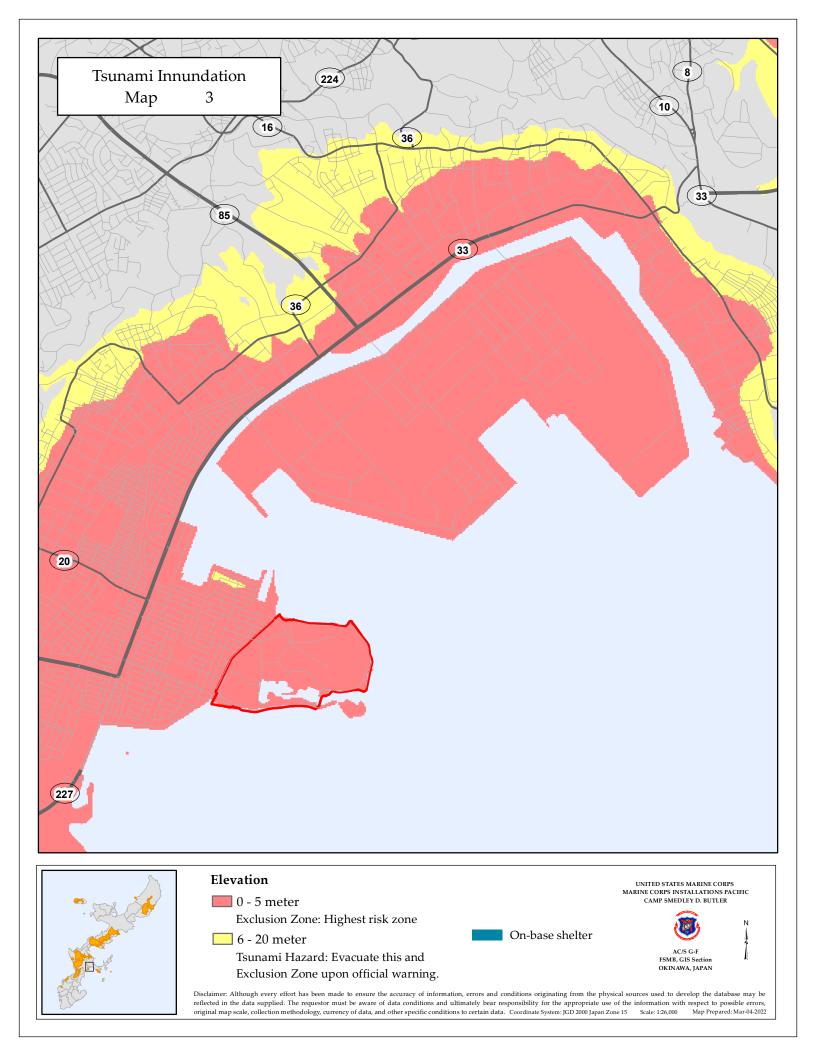

| Tsunami Innundation<br>Map 19                 |                                                                                  |                                                                                                                                                                                                                                                                    |
|-----------------------------------------------|----------------------------------------------------------------------------------|--------------------------------------------------------------------------------------------------------------------------------------------------------------------------------------------------------------------------------------------------------------------|
|                                               |                                                                                  |                                                                                                                                                                                                                                                                    |
|                                               |                                                                                  |                                                                                                                                                                                                                                                                    |
|                                               | 58                                                                               |                                                                                                                                                                                                                                                                    |
|                                               |                                                                                  |                                                                                                                                                                                                                                                                    |
|                                               |                                                                                  |                                                                                                                                                                                                                                                                    |
|                                               |                                                                                  |                                                                                                                                                                                                                                                                    |
|                                               |                                                                                  |                                                                                                                                                                                                                                                                    |
|                                               |                                                                                  |                                                                                                                                                                                                                                                                    |
| Elevatio                                      | n<br>9 meter                                                                     | UNITED STATES MARINE CORPS<br>MARINE CORPS INSTALLATIONS PACIFIC<br>CAMP SMEDLEY D. BUTLER                                                                                                                                                                         |
| Excl                                          | usion Zone: Highest risk zone                                                    | On-base shelter                                                                                                                                                                                                                                                    |
| Disclaimer: Although<br>reflected in the data | every effort has been made to ensure the accuracy of information, errors and cor | ditions originating from the physical sources used to develop the database may be<br>consibility for the appropriate use of the information with respect to possible errors,<br>Coordinate System: IGD 2000 Japan Zone 15 Scale: 126,000 Map Prepared: Mar-04-2022 |