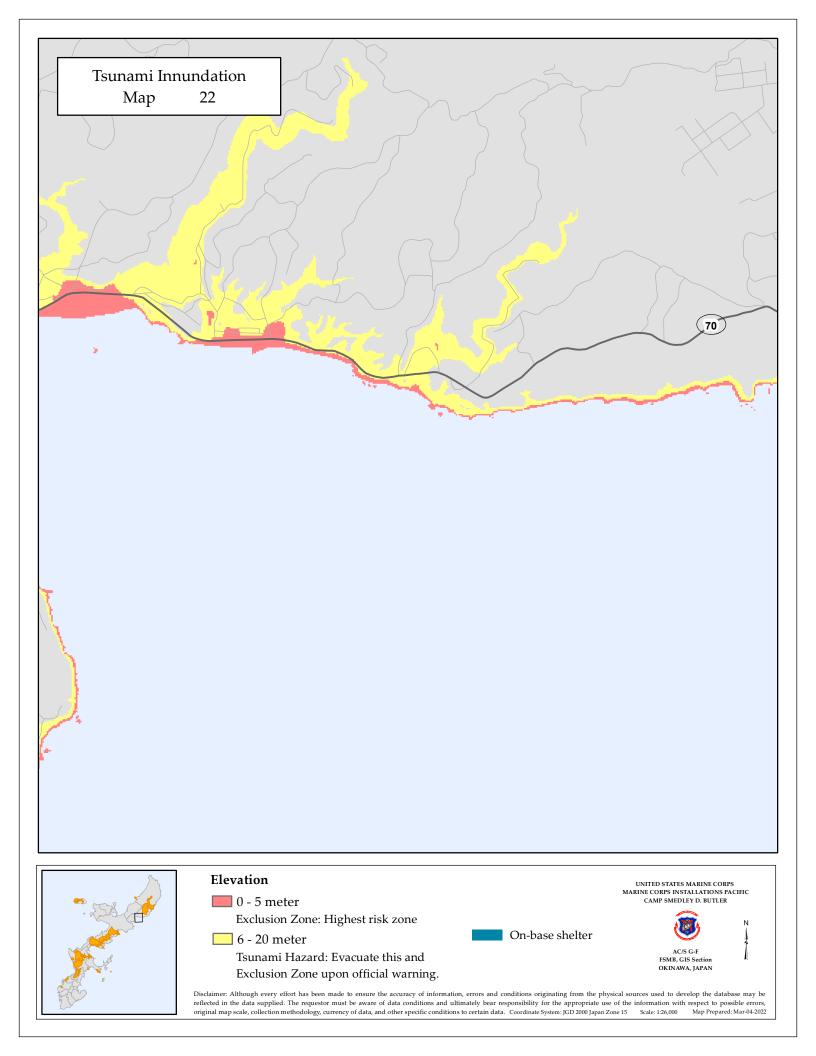

| Tsunami Innundation<br>Map 19                 |                                                                                  |                                                                                                                                                                                                                                                                    |
|-----------------------------------------------|----------------------------------------------------------------------------------|--------------------------------------------------------------------------------------------------------------------------------------------------------------------------------------------------------------------------------------------------------------------|
|                                               |                                                                                  |                                                                                                                                                                                                                                                                    |
|                                               |                                                                                  |                                                                                                                                                                                                                                                                    |
|                                               | 58                                                                               |                                                                                                                                                                                                                                                                    |
|                                               |                                                                                  |                                                                                                                                                                                                                                                                    |
|                                               |                                                                                  |                                                                                                                                                                                                                                                                    |
|                                               |                                                                                  |                                                                                                                                                                                                                                                                    |
|                                               |                                                                                  |                                                                                                                                                                                                                                                                    |
|                                               |                                                                                  |                                                                                                                                                                                                                                                                    |
| Elevatio                                      | n<br>9 meter                                                                     | UNITED STATES MARINE CORPS<br>MARINE CORPS INSTALLATIONS PACIFIC<br>CAMP SMEDLEY D. BUTLER                                                                                                                                                                         |
| Excl                                          | usion Zone: Highest risk zone                                                    | On-base shelter                                                                                                                                                                                                                                                    |
| Disclaimer: Although<br>reflected in the data | every effort has been made to ensure the accuracy of information, errors and cor | ditions originating from the physical sources used to develop the database may be<br>consibility for the appropriate use of the information with respect to possible errors,<br>Coordinate System: IGD 2000 Japan Zone 15 Scale: 126,000 Map Prepared: Mar-04-2022 |