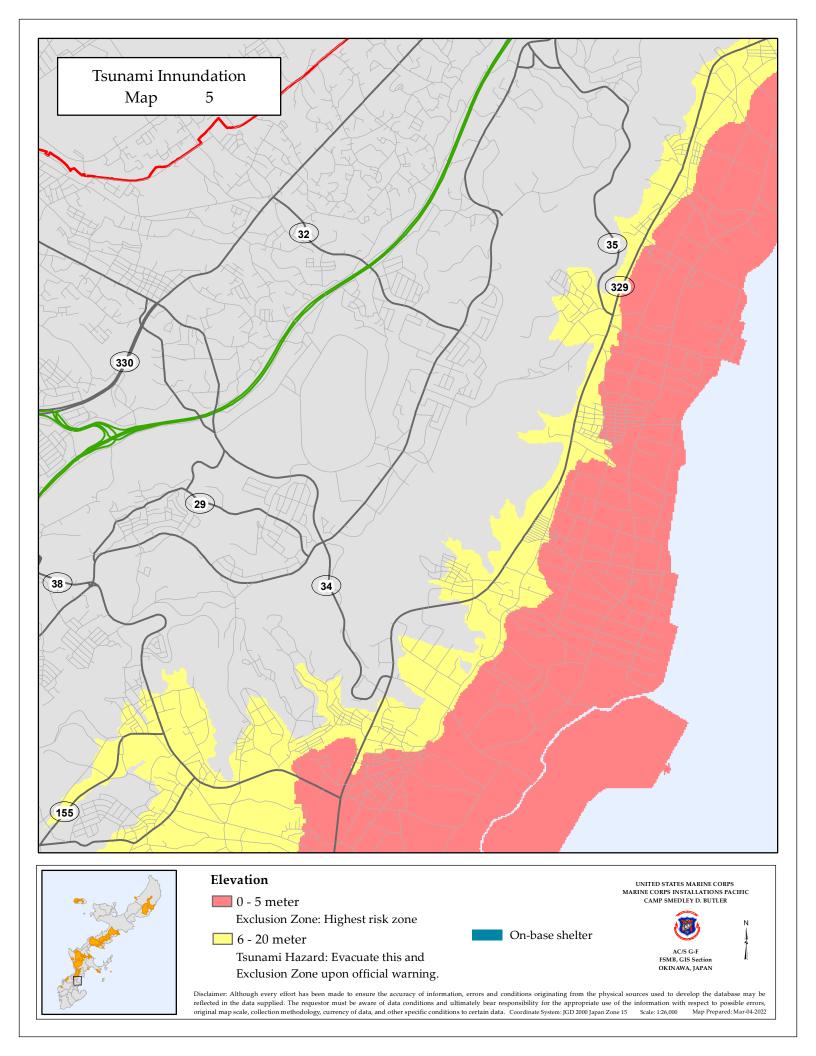

| Tsunami Innundation<br>Map 19                 |                                                                                  |                                                                                                                                                                                                                                                                    |
|-----------------------------------------------|----------------------------------------------------------------------------------|--------------------------------------------------------------------------------------------------------------------------------------------------------------------------------------------------------------------------------------------------------------------|
|                                               |                                                                                  |                                                                                                                                                                                                                                                                    |
|                                               |                                                                                  |                                                                                                                                                                                                                                                                    |
|                                               | 58                                                                               |                                                                                                                                                                                                                                                                    |
|                                               |                                                                                  |                                                                                                                                                                                                                                                                    |
|                                               |                                                                                  |                                                                                                                                                                                                                                                                    |
|                                               |                                                                                  |                                                                                                                                                                                                                                                                    |
|                                               |                                                                                  |                                                                                                                                                                                                                                                                    |
|                                               |                                                                                  |                                                                                                                                                                                                                                                                    |
| Elevatio                                      | n<br>9 meter                                                                     | UNITED STATES MARINE CORPS<br>MARINE CORPS INSTALLATIONS PACIFIC<br>CAMP SMEDLEY D. BUTLER                                                                                                                                                                         |
| Excl                                          | usion Zone: Highest risk zone                                                    | On-base shelter                                                                                                                                                                                                                                                    |
| Disclaimer: Although<br>reflected in the data | every effort has been made to ensure the accuracy of information, errors and cor | ditions originating from the physical sources used to develop the database may be<br>consibility for the appropriate use of the information with respect to possible errors,<br>Coordinate System: IGD 2000 Japan Zone 15 Scale: 126,000 Map Prepared: Mar-04-2022 |