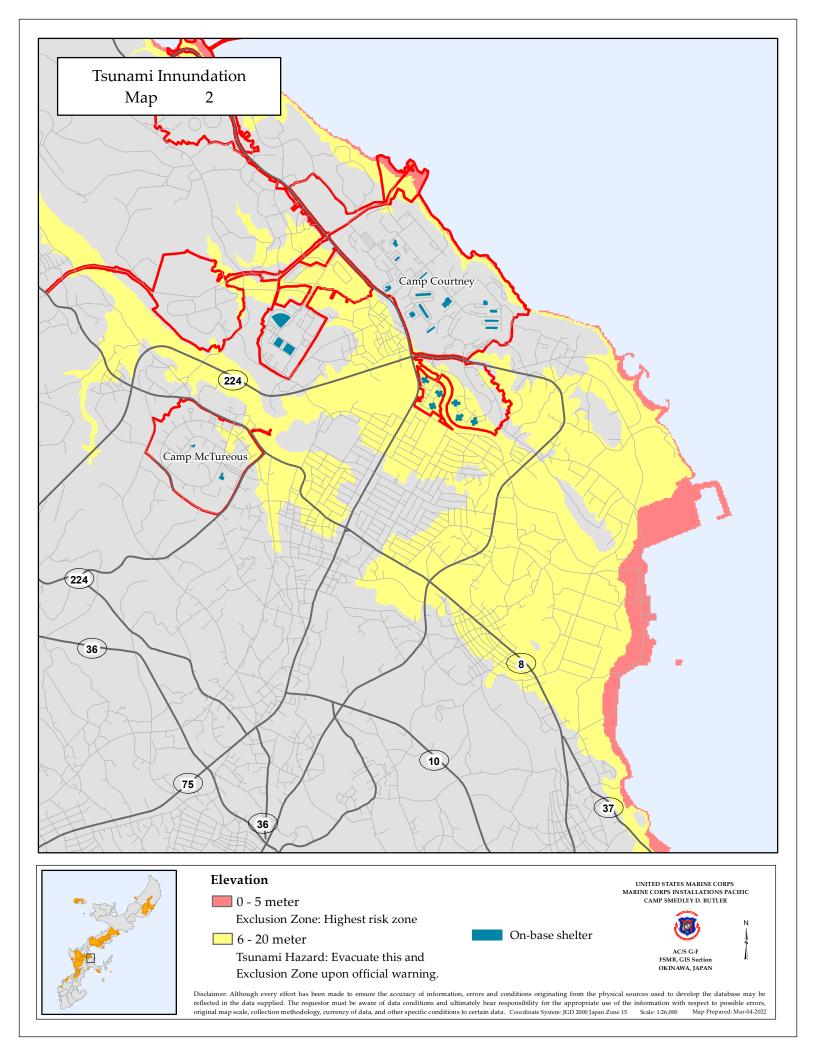

| Tsunami Innundation<br>Map 19                 |                                                                                  |                                                                                                                                                                                                                                                                    |
|-----------------------------------------------|----------------------------------------------------------------------------------|--------------------------------------------------------------------------------------------------------------------------------------------------------------------------------------------------------------------------------------------------------------------|
|                                               |                                                                                  |                                                                                                                                                                                                                                                                    |
|                                               |                                                                                  |                                                                                                                                                                                                                                                                    |
|                                               | 58                                                                               |                                                                                                                                                                                                                                                                    |
|                                               |                                                                                  |                                                                                                                                                                                                                                                                    |
|                                               |                                                                                  |                                                                                                                                                                                                                                                                    |
|                                               |                                                                                  |                                                                                                                                                                                                                                                                    |
|                                               |                                                                                  |                                                                                                                                                                                                                                                                    |
|                                               |                                                                                  |                                                                                                                                                                                                                                                                    |
| Elevatio                                      | n<br>9 meter                                                                     | UNITED STATES MARINE CORPS<br>MARINE CORPS INSTALLATIONS PACIFIC<br>CAMP SMEDLEY D. BUTLER                                                                                                                                                                         |
| Excl                                          | usion Zone: Highest risk zone                                                    | On-base shelter                                                                                                                                                                                                                                                    |
| Disclaimer: Although<br>reflected in the data | every effort has been made to ensure the accuracy of information, errors and cor | ditions originating from the physical sources used to develop the database may be<br>consibility for the appropriate use of the information with respect to possible errors,<br>Coordinate System: IGD 2000 Japan Zone 15 Scale: 126,000 Map Prepared: Mar-04-2022 |