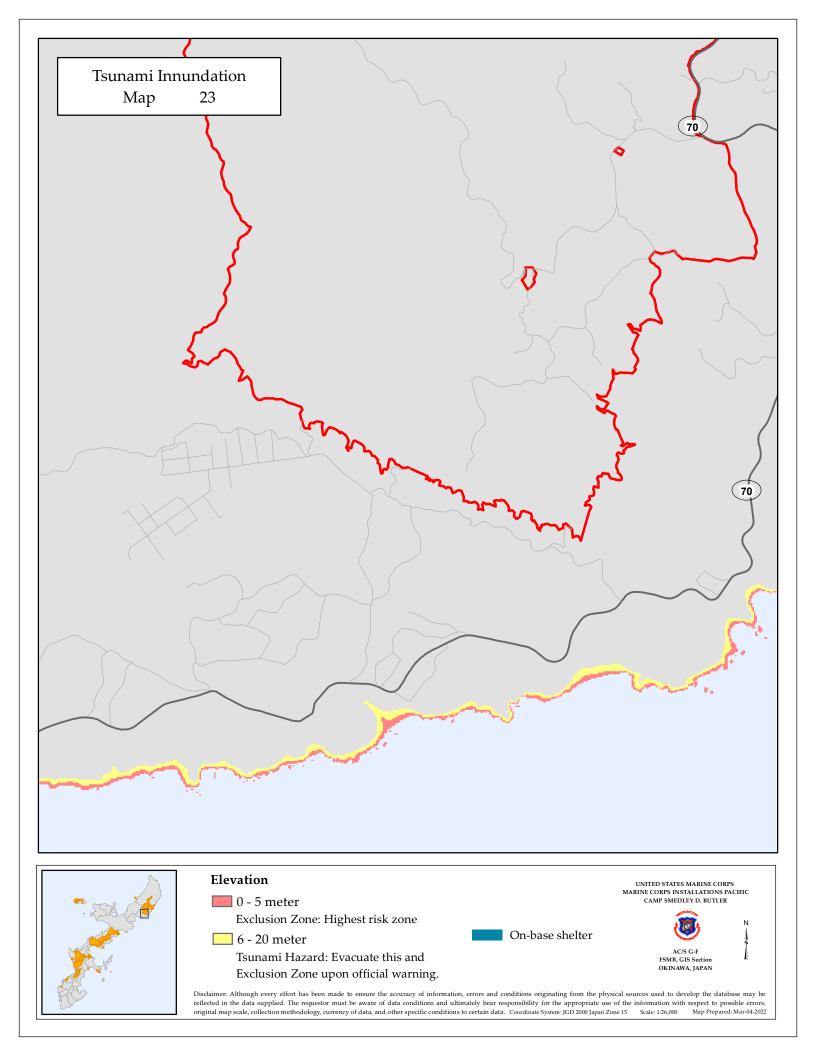

| Tsunami Innundation<br>Map 19                 |                                                                                  |                                                                                                                                                                                                                                                                    |
|-----------------------------------------------|----------------------------------------------------------------------------------|--------------------------------------------------------------------------------------------------------------------------------------------------------------------------------------------------------------------------------------------------------------------|
|                                               |                                                                                  |                                                                                                                                                                                                                                                                    |
|                                               |                                                                                  |                                                                                                                                                                                                                                                                    |
|                                               | 58                                                                               |                                                                                                                                                                                                                                                                    |
|                                               |                                                                                  |                                                                                                                                                                                                                                                                    |
|                                               |                                                                                  |                                                                                                                                                                                                                                                                    |
|                                               |                                                                                  |                                                                                                                                                                                                                                                                    |
|                                               |                                                                                  |                                                                                                                                                                                                                                                                    |
|                                               |                                                                                  |                                                                                                                                                                                                                                                                    |
| Elevatio                                      | n<br>9 meter                                                                     | UNITED STATES MARINE CORPS<br>MARINE CORPS INSTALLATIONS PACIFIC<br>CAMP SMEDLEY D. BUTLER                                                                                                                                                                         |
| Excl                                          | usion Zone: Highest risk zone                                                    | On-base shelter                                                                                                                                                                                                                                                    |
| Disclaimer: Although<br>reflected in the data | every effort has been made to ensure the accuracy of information, errors and cor | ditions originating from the physical sources used to develop the database may be<br>consibility for the appropriate use of the information with respect to possible errors,<br>Coordinate System: IGD 2000 Japan Zone 15 Scale: 126,000 Map Prepared: Mar-04-2022 |