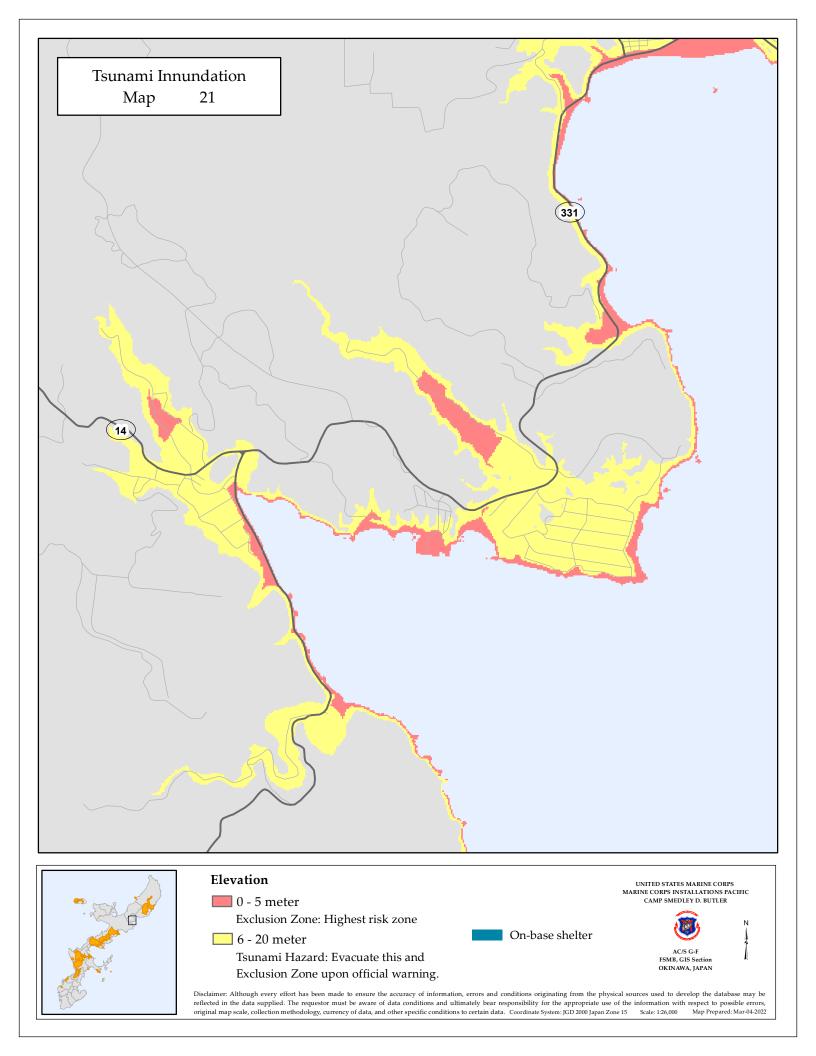

| Tsunami Innundation<br>Map 19                 |                                                                                  |                                                                                                                                                                                                                                                                    |
|-----------------------------------------------|----------------------------------------------------------------------------------|--------------------------------------------------------------------------------------------------------------------------------------------------------------------------------------------------------------------------------------------------------------------|
|                                               |                                                                                  |                                                                                                                                                                                                                                                                    |
|                                               |                                                                                  |                                                                                                                                                                                                                                                                    |
|                                               | 58                                                                               |                                                                                                                                                                                                                                                                    |
|                                               |                                                                                  |                                                                                                                                                                                                                                                                    |
|                                               |                                                                                  |                                                                                                                                                                                                                                                                    |
|                                               |                                                                                  |                                                                                                                                                                                                                                                                    |
|                                               |                                                                                  |                                                                                                                                                                                                                                                                    |
|                                               |                                                                                  |                                                                                                                                                                                                                                                                    |
| Elevatio                                      | n<br>9 meter                                                                     | UNITED STATES MARINE CORPS<br>MARINE CORPS INSTALLATIONS PACIFIC<br>CAMP SMEDLEY D. BUTLER                                                                                                                                                                         |
| Excl                                          | usion Zone: Highest risk zone                                                    | On-base shelter                                                                                                                                                                                                                                                    |
| Disclaimer: Although<br>reflected in the data | every effort has been made to ensure the accuracy of information, errors and cor | ditions originating from the physical sources used to develop the database may be<br>consibility for the appropriate use of the information with respect to possible errors,<br>Coordinate System: IGD 2000 Japan Zone 15 Scale: 126,000 Map Prepared: Mar-04-2022 |