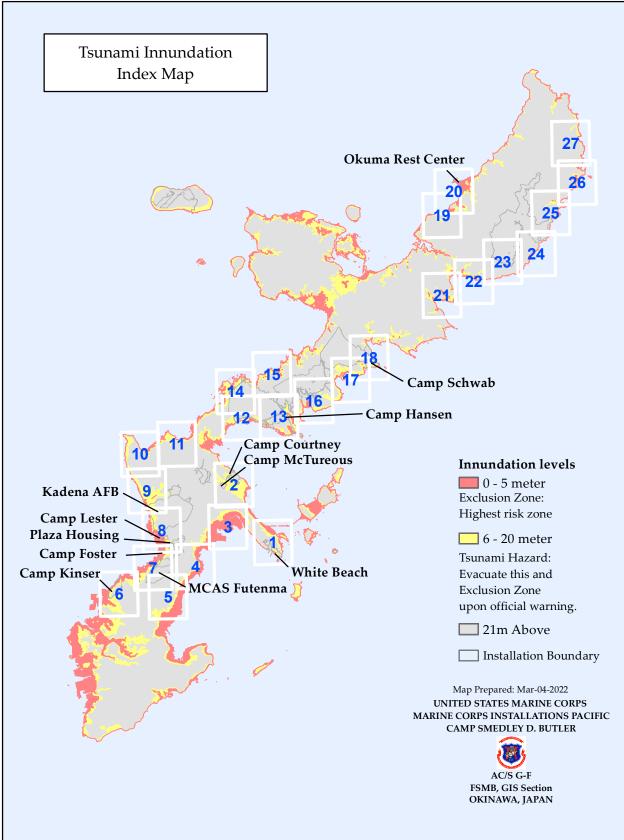

| Tsunami Innundation<br>Map 19                 |                                                                                  |                                                                                                                                                                                                                                                                    |
|-----------------------------------------------|----------------------------------------------------------------------------------|--------------------------------------------------------------------------------------------------------------------------------------------------------------------------------------------------------------------------------------------------------------------|
|                                               |                                                                                  |                                                                                                                                                                                                                                                                    |
|                                               |                                                                                  |                                                                                                                                                                                                                                                                    |
|                                               | 58                                                                               |                                                                                                                                                                                                                                                                    |
|                                               |                                                                                  |                                                                                                                                                                                                                                                                    |
|                                               |                                                                                  |                                                                                                                                                                                                                                                                    |
|                                               |                                                                                  |                                                                                                                                                                                                                                                                    |
|                                               |                                                                                  |                                                                                                                                                                                                                                                                    |
|                                               |                                                                                  |                                                                                                                                                                                                                                                                    |
| Elevatio                                      | n<br>9 meter                                                                     | UNITED STATES MARINE CORPS<br>MARINE CORPS INSTALLATIONS PACIFIC<br>CAMP SMEDLEY D. BUTLER                                                                                                                                                                         |
| Excl                                          | usion Zone: Highest risk zone                                                    | On-base shelter                                                                                                                                                                                                                                                    |
| Disclaimer: Although<br>reflected in the data | every effort has been made to ensure the accuracy of information, errors and cor | ditions originating from the physical sources used to develop the database may be<br>consibility for the appropriate use of the information with respect to possible errors,<br>Coordinate System: IGD 2000 Japan Zone 15 Scale: 126,000 Map Prepared: Mar-04-2022 |