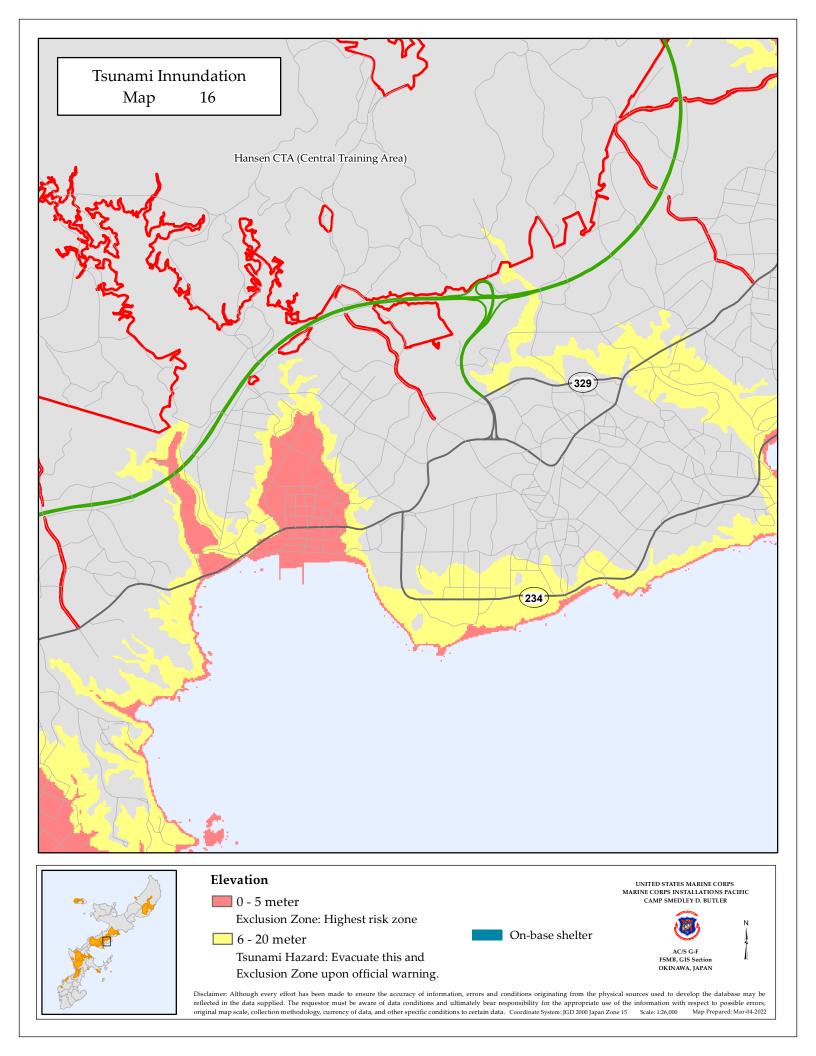

| Tsunami Innundation<br>Map 19                 |                                                                                  |                                                                                                                                                                                                                                                                    |
|-----------------------------------------------|----------------------------------------------------------------------------------|--------------------------------------------------------------------------------------------------------------------------------------------------------------------------------------------------------------------------------------------------------------------|
|                                               |                                                                                  |                                                                                                                                                                                                                                                                    |
|                                               |                                                                                  |                                                                                                                                                                                                                                                                    |
|                                               | 58                                                                               |                                                                                                                                                                                                                                                                    |
|                                               |                                                                                  |                                                                                                                                                                                                                                                                    |
|                                               |                                                                                  |                                                                                                                                                                                                                                                                    |
|                                               |                                                                                  |                                                                                                                                                                                                                                                                    |
|                                               |                                                                                  |                                                                                                                                                                                                                                                                    |
|                                               |                                                                                  |                                                                                                                                                                                                                                                                    |
| Elevatio                                      | n<br>9 meter                                                                     | UNITED STATES MARINE CORPS<br>MARINE CORPS INSTALLATIONS PACIFIC<br>CAMP SMEDLEY D. BUTLER                                                                                                                                                                         |
| Excl                                          | usion Zone: Highest risk zone                                                    | On-base shelter                                                                                                                                                                                                                                                    |
| Disclaimer: Although<br>reflected in the data | every effort has been made to ensure the accuracy of information, errors and cor | ditions originating from the physical sources used to develop the database may be<br>consibility for the appropriate use of the information with respect to possible errors,<br>Coordinate System: IGD 2000 Japan Zone 15 Scale: 126,000 Map Prepared: Mar-04-2022 |