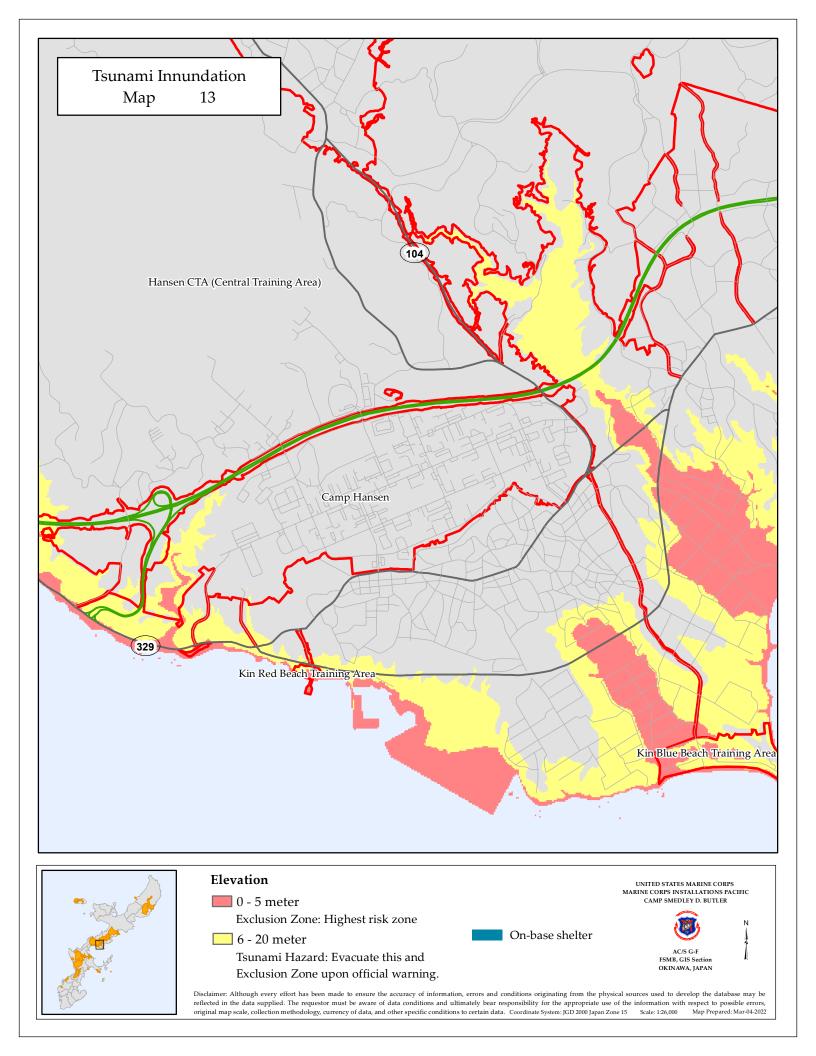

| Tsunami Innundation<br>Map 19                 |                                                                                  |                                                                                                                                                                                                                                                                    |
|-----------------------------------------------|----------------------------------------------------------------------------------|--------------------------------------------------------------------------------------------------------------------------------------------------------------------------------------------------------------------------------------------------------------------|
|                                               |                                                                                  |                                                                                                                                                                                                                                                                    |
|                                               |                                                                                  |                                                                                                                                                                                                                                                                    |
|                                               | 58                                                                               |                                                                                                                                                                                                                                                                    |
|                                               |                                                                                  |                                                                                                                                                                                                                                                                    |
|                                               |                                                                                  |                                                                                                                                                                                                                                                                    |
|                                               |                                                                                  |                                                                                                                                                                                                                                                                    |
|                                               |                                                                                  |                                                                                                                                                                                                                                                                    |
|                                               |                                                                                  |                                                                                                                                                                                                                                                                    |
| Elevatio                                      | n<br>9 meter                                                                     | UNITED STATES MARINE CORPS<br>MARINE CORPS INSTALLATIONS PACIFIC<br>CAMP SMEDLEY D. BUTLER                                                                                                                                                                         |
| Excl                                          | usion Zone: Highest risk zone                                                    | On-base shelter                                                                                                                                                                                                                                                    |
| Disclaimer: Although<br>reflected in the data | every effort has been made to ensure the accuracy of information, errors and cor | ditions originating from the physical sources used to develop the database may be<br>consibility for the appropriate use of the information with respect to possible errors,<br>Coordinate System: IGD 2000 Japan Zone 15 Scale: 126,000 Map Prepared: Mar-04-2022 |